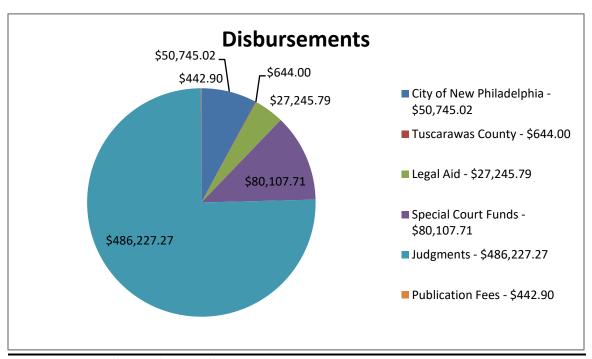

2017. Civil receipts include filing fees, deposits for costs, bonds,garnishments, judgments paid, and interest.

The Court's criminal and traffic and disbursements are divided among the various political subdivisions affected by the Court. Civil disbursements are divided pursuant to statute.

A complete balance sheet is attached as an appendix to this report.

### **2017 Traffic and Criminal Disbursements:**



### **2017 Traffic and Criminal Special Court Funds Disbursements:**



### **2017 Civil and Small Claims Disbursements:**

Some of the funds received and disbursed by the Court are held by the Court temporarily for others. For example, wage garnishments received on behalf of a creditor. For this reason, the bank accounts of the Court will always reflect a balance on hand amount.



2017 Civil and Small Claims Special Court Funds Disbursements:



# **Specific Funds**

## **Computer Fund**

Current legislation allows the Court to collect additional court costs that are deposited into specific funds for the computerization of the Court. This money can be used to purchase and maintain computer systems for the clerk's office. The money can also be used to provide computerized legal research for the Court. All computer paper, supplies, and a portion of salaries/benefits for computer staff can be purchased or paid for through these funds. One fund is also to be used for "technical" purchases if there is a surplus in the fund.

### **Probation Fund**

A monthly probation supervision fee is assessed to all defendants admitted to a term of probation. These fees are then dep