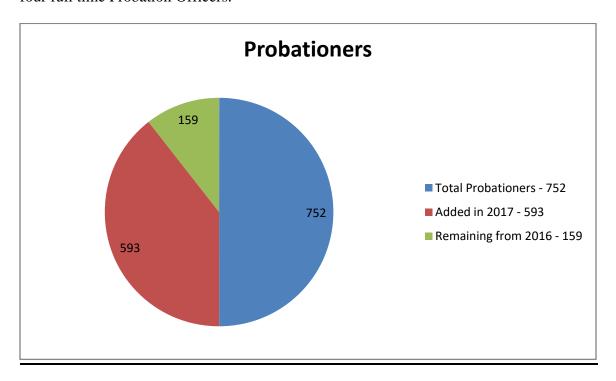

### **Probation Statistics:**

The **Probation Department** added **593** defendants to be monitored on Community Control Sanctions in 2017. A total of **752** persons were supervised during the year by four full time Probation Officers.