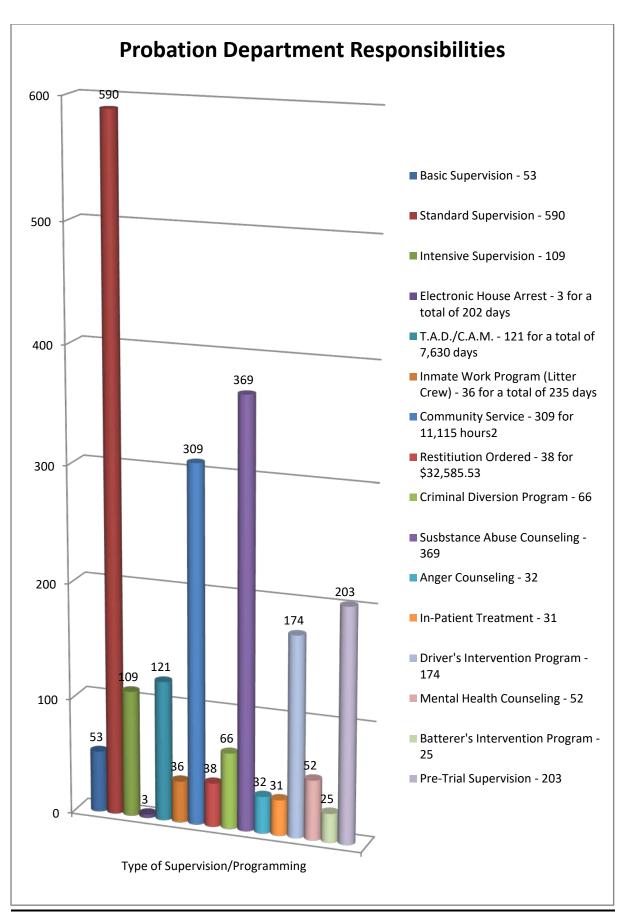

### **Probation Statistics:**

The **Probation Department** added **593** defendants to be monitored on Community Control Sanctions in 2017. A total of **752** persons were supervised during the year by four full time Probation Officers.

### **Pre-Trial Supervision Program:**

The Court has utilized a **Pre-Trial Supervision Program**to closely supervise certain defendants while they await trial. **203**defendants were under pre-trial supervision in 2017. Defendants were under supervision for an average of 85 days each. **9** defendants were GPS bracelets for a total of **421** days, and **23** defendants were C.A.M. bracelets for a total of **798** days while under Pre-Trial Supervision. **At an average cost of \$80.27 per day**, the cost to the county would have been \$97,849.13 if those defendants had remained in jail pending trial.

To increase these services and reduce incarceration costs, the Court applied for and received a grant through the Ohio Department of Rehabilitation and Correction Bureau of Community Sanctions. We received the original grant in October of 2016 and a renewal for 2 years in 2017, receiving \$48,750.00 in 2017 and an increase for 2018. 369 assessments were conducted, 203 defendants were enrolled in the program, and we obtained a 99% success rate for those terminated from the program.

### **Drug Screens:**

In 2015, the Probation Department began conducting urine drug screens in-house to monitor probation compliance and sobriety of defendants who are ordered to submit to random drug screens as a condition of their probation or participation in Recovery Court. This involves a significant and important commitment of time by our Probation Officers. Defendants came to the Court for those tests. In 2017, **2,832** UDS tests were administered compared to 2,395 in 2016. The Probation Department contracts with American Court and Drug Testing Service for a telephone call-in service called I-Samson where defendants who are subject to random drug testing must call in daily to see if they have been selected to test.

### **Criminal Diversion Program:**

The Court continues the **Criminal Diversion Program** (**CDP**) for certain first time offenders. In 2017, **66 first time offenders**entered the program, **48**successfully completed the program, and **10**remain enrolled. **8**people were terminated from the program.

### **Non-Probation Community Service:**

Some non-violent offenders are not required to serve a term of probation, but are given community service as part of their sentence. Leslie Miller, Chief Probation Officer, also serves as the compliance officer for these offenders. In 2017, 627defendants were ordered to complete 14,603 hours of community service. In addition, non-probation defendants who chose to contribute in lieu of performing community service paid \$59,090 of the total CILOCS funds. The Magistrates monitor and enforce community service by means of a "Show Cause" docket held every week.

## **<u>Electronically Monitored House Arrest:</u>**

The Court continues to utilize alternative means to protect the public while reducing the high cost of incarcerating non-violent offenders in our jails. 3 people were placed on **electronically monitored house arrest** in lieu of jail in 2017, for 202 days served. At

an average cost of \$80.27 per day, the cost to the county would have been \$16,214.54if those defendants had served jail.

### **C.A.M./T.A.D**:

C.A.M.(Continuous Alcohol Monitoring) and T.A.D. (Transdermal Alcohol Detection) technology is being utilized by the Court in appropriate cases as part of sentencing to address alcohol abuse. The use of these alcohol monitoring anklets can be ordered in addition to jail time or house arrest. In 2017, 121 defendants were ordered to wear CAM or TAD anklets for a total of 7,630 days. If those had been served as jail days, the cost would have been \$612,460.10.

### **Inmate Work Program:**

36 defendants were assigned to 235 days on the Inmate Work Program in lieu of jail. This program results in lower inmate housing costs at the jail and the collection of a significant amount of trash and recyclables from our highways. At an average cost of \$80.27 per day, the cost to the county would have been \$18,863.45 if those defendants had served jail.