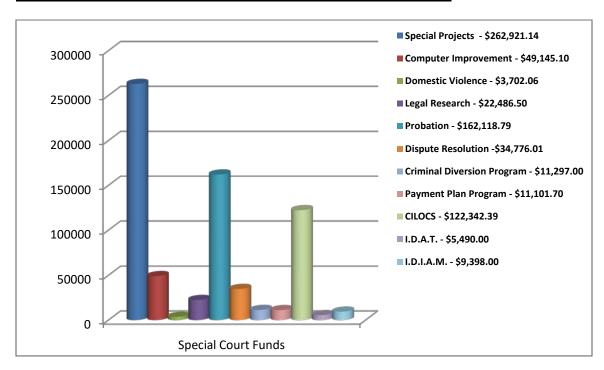

nd Traffic Division totaled \$1,565,993.92. This represents fines, court costs, interest, bonds, and fees.

In 2017, the Court remitted \$1,246,262.17 to the city and county: \$1,114,627.66to the City of New Philadelphia and \$131,634.51 to Tuscarawas County.

Receipts of the Civil Division totaled \$645,159.39in 2017. Civil receipts include filing fees, deposits for costs, bonds,garnishments, judgments paid, and interest.

The Court's criminal and traffic and disbursements are divided among the various political subdivisions affected by the Court. Civil disbursements are divided pursuant to statute.

A complete balance sheet is attached as an appendix to this report.

### **2017 Traffic and Criminal Disbursements:**



### **2017 Traffic and Criminal Special Court Funds Disbursements:**



### **2017 Civil and Small Claims Disbursements:**

Some of the funds received and disbursed by the Court are held by the Court temporarily for others. For example, wage garnishments received on behalf of a creditor. For this reason, the bank accounts of the Court will always reflect a balance on hand amount.



2017 Civil and Small Claims Special Court Funds Disbursements:



# **Specific Funds**

## **Computer Fund**

Current legislation allows the Court to collect additional court costs that are deposited into specific funds for the computerization of the Court. This money can be used to purchase and maintain computer systems for the clerk's office. The money can also be used to provide computerized legal research for the Court. All computer paper, supplies, and a portion of salaries/