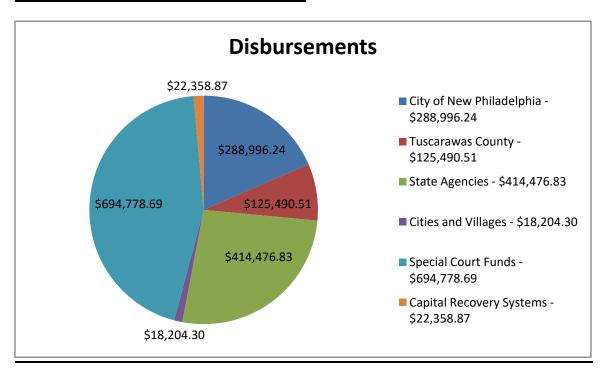

es the balance on hand as of January 1, 2017. Receipts of the Criminal and Traffic Division totaled \$1,565,993.92. This represents fines, court costs, interest, bonds, and fees.

In 2017, the Court remitted \$1,246,262.17 to the city and county: \$1,114,627.66to the City of New Philadelphia and \$131,634.51 to Tuscarawas County.

Receipts of the Civil Division totaled \$645,159.39in 2017. Civil receipts include filing fees, deposits for costs, bonds,garnishments, judgments paid, and interest.

The Court's criminal and traffic and disbursements are divided among the various political subdivisions affected by the Court. Civil disbursements are divided pursuant to statute.

A complete balance sheet is attached as an appendix to this report.

### **2017 Traffic and Criminal Disbursements:**



### **2017 Traffic and Criminal Special Court Funds Disbursements:**



### **2017 Civil and Small Claims Disbursements:**

Some of the funds received and disbursed by the Court are held by the Court temporarily for others. For example, wage garnishments received on behalf of a creditor. For this reason, the bank accounts of the Court will always reflect a balance on hand amount.



2017 Civil and Small Claims Special Court Funds Disbursements:



# **Specific Funds**

## **Computer Fund**

Current legislation allows the Court to collect additional court costs that are deposited into specific funds for the computerization of the Court. This money can be used to purchase and maintain computer systems for the clerk's office. The money can also be used to provide computerized legal research