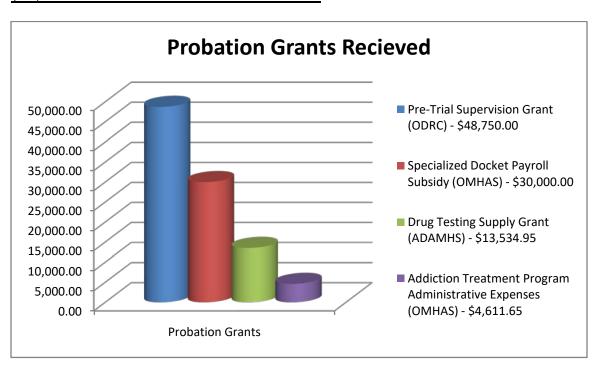

## \$96,896.60 was received in Probation Grants:

As a result of obtaining Specialized Docket Certification, the Court was also able to apply for and receive a grant from the Ohio Department of Mental Health and Addiction Services in the amount of \$60,000.00 over two years to offset payroll costs of our Chief Probation Officer who is also our Specialized Docket Coordinator.

**\$247,087.00** was awarded to local treatment agencies to provide support to NPMRC and the Tuscarawas County Court of Common Pleas COBRA drug court program. Addiction Treatment Program (ATP) Recovery Supports and Treatment Services funds through an Ohio Department of Mental Health and Addiction Services grant, administered by the ADAMHS Board, will be used to improve treatment services for program recipients. The Court received an additional **\$4,611.65** in Addiction Treatment Program (ATP) Recovery

Supports and Treatment Services funds to help cover administrative expenses of the specialized docket.

The Court also received a grant in the amount of \$13,534.95 from the ADAMHS Board of Tuscarawas and Carroll Counties to offset the cost of drug testing supplies for those participating in Recovery Court and other probationers who are enrolled in the ADAHMS Board system of care.

### **Pre-Trial Supervision Program:**

The Court has utilized a **Pre-Trial Supervision Program**to closely supervise certain defendants while they await trial. **203**defendants were under pre-trial supervision in 2017. Defendants were under supervision for an average of 85 days each. **9** defendants were GPS bracelets for a total of **421** days, and **23** defendants were C.A.M. bracelets for a total of **798** days while under Pre-Trial Supervision. **At an average cost of \$80.27 per day**, the cost to the county would have been \$97,849.13 if those defendants had remained in jail pending trial.

To increase these services and reduce incarceration costs, the Court applied for and received a grant through the Ohio Department of Rehabilitation and Correction Bureau of Community Sanctions. We received the original grant in October of 2016 and a renewal for 2 years in 2017, receiving \$48,750.00 in 2017 and an increase for 2018. 369 assessments were conducted, 203 defendants were enrolled in the program, and we obtained a 99% success rate for those terminated from the program.