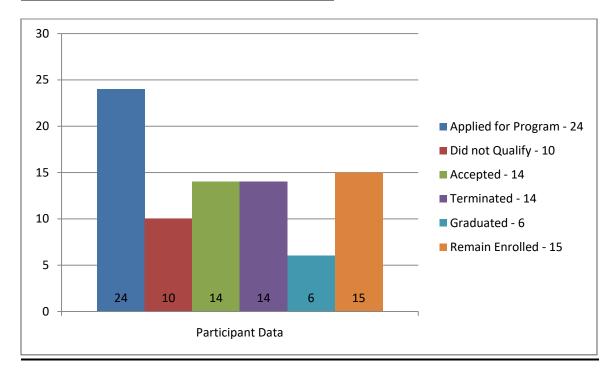

probation officer, a community navigator, and a mental health clinician, to break cycles of family violence and substance abuse.

In 2017, **30**defendants participated in the Choices Program. **6** defendants successfully completed the program in 2017, **7** defendants were terminated unsuccessfully, and **17** defendants remain active and compliant as of December 31, 2017.