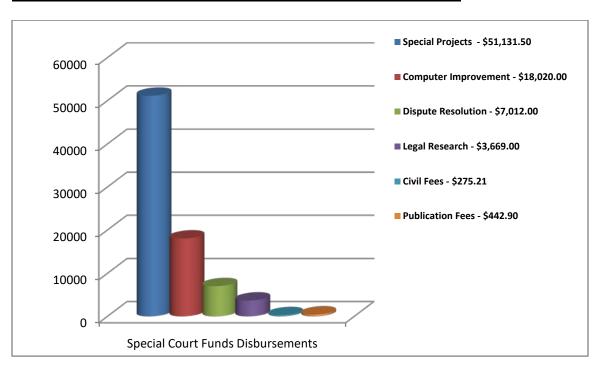

ds,garnishments, judgments paid, and interest.

The Court's criminal and traffic and disbursements are divided among the various political subdivisions affected by the Court. Civil disbursements are divided pursuant to statute.

A complete balance sheet is attached as an appendix to this report.

### **2017 Traffic and Criminal Disbursements:**



### **2017 Traffic and Criminal Special Court Funds Disbursements:**



### **2017 Civil and Small Claims Disbursements:**

Some of the funds received and disbursed by the Court are held by the Court temporarily for others. For example, wage garnishments received on behalf of a creditor. For this reason, the bank accounts of the Court will always reflect a balance on hand amount.



2017 Civil and Small Claims Special Court Funds Disbursements:



# **Specific Funds**

## **Computer Fund**

Current legislation allows the Court to collect additional court costs that are deposited into specific funds for the computerization of the Court. This money can be used to purchase and maintain computer systems for the clerk's office. The money can also be used to provide computerized legal research for the Court. All computer paper, supplies, and a portion of salaries/benefits for computer staff can be purchased or paid for through these funds. One fund is also to be used for "technical" purchases if there is a surplus in the fund.

### **Probation Fund**

A monthly probation supervision fee is assessed to all defendants admitted to a term of probation. These fees are then deposited into the Probation Fund. This fund can be used to provide n