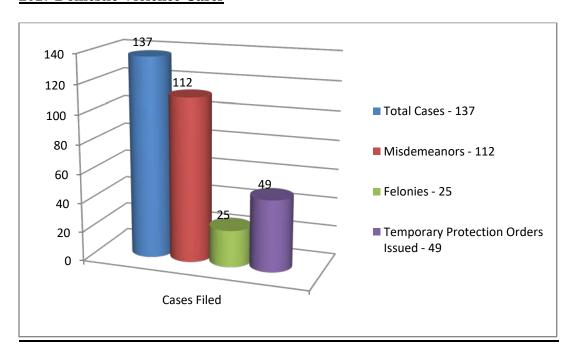

of various orders of the Ohio Bureau of Motor Vehicles, eviction actions and other landlord/tenant disputes, and Small Claims cases where the amount in controversy does not exceedsix thousand dollars (\$6,000.00).

The New Philadelphia Municipal Court handled **13,800cases in 2017.** It should be noted that this figuredoes not include the number of cases that are reopened each year due to motions to revoke community control sanctions, motions for contempt of court due to failure to comply with court orders, and the collection of civil judgments through garnishments, attachments, and debtors exams.

# **2017 Cases Terminated**



### **Jury Trials and Bench Trials**

In 2017, the Court held 2 jury trials, 1354benchtrials, and 178 Small Claims trials.

### **2017 Domestic Violence Cases**



# **Case Load Comparison by Court**

The Ohio Supreme Court collects and reports statistical information from all courts in Ohio. The following information reflects a comparison of the per judge caseload of this Court and other municipal courts.

Comparison of Caseloads per Judge (Source: 2016 Ohio Courts Summary)



### Dispute Resolution in Criminal Tax Cases/Bad Check Cases

In 2017, **210 total tax charges were filed.** 57 of those went to arraignment and 153cases were referred to the program resulting in successful resolution in many of these cases. The Check Resolution Service is designed to resolve bad check cases.

#### **CILOCS**

Contributions in Lieu of Community Service: Pursuant to a change in Ohio law in 2011, the court may permit a defendant who is sentenced to a term of c