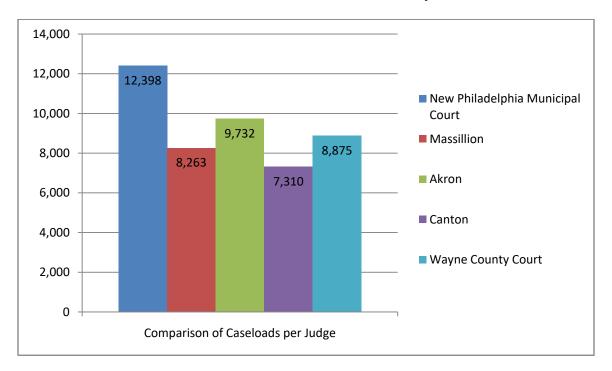

# **Case Load Comparison by Court**

The Ohio Supreme Court collects and reports statistical information from all courts in Ohio. The following information reflects a comparison of the per judge caseload of this Court and other municipal courts.

Comparison of Caseloads per Judge (Source: 2016 Ohio Courts Summary)