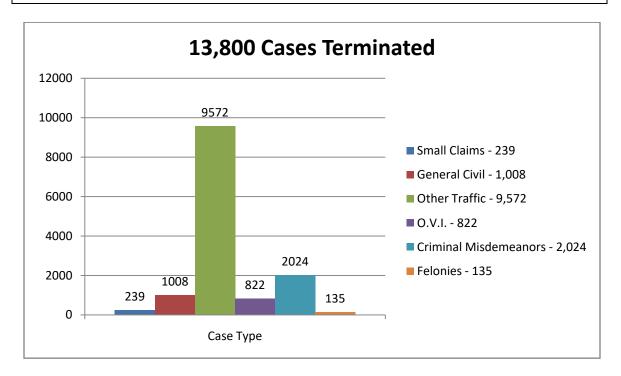

# **2017 Cases Terminated**

The New Philadelphia Municipal Court handled **13,800cases in 2017.** It should be noted that this figuredoes not include the number of cases that are reopened each year due to motions to revoke community control sanctions, motions for contempt of court due to failure to comply with court orders, and the collection of civil judgments through garnishments, attachments, and debtors exams.